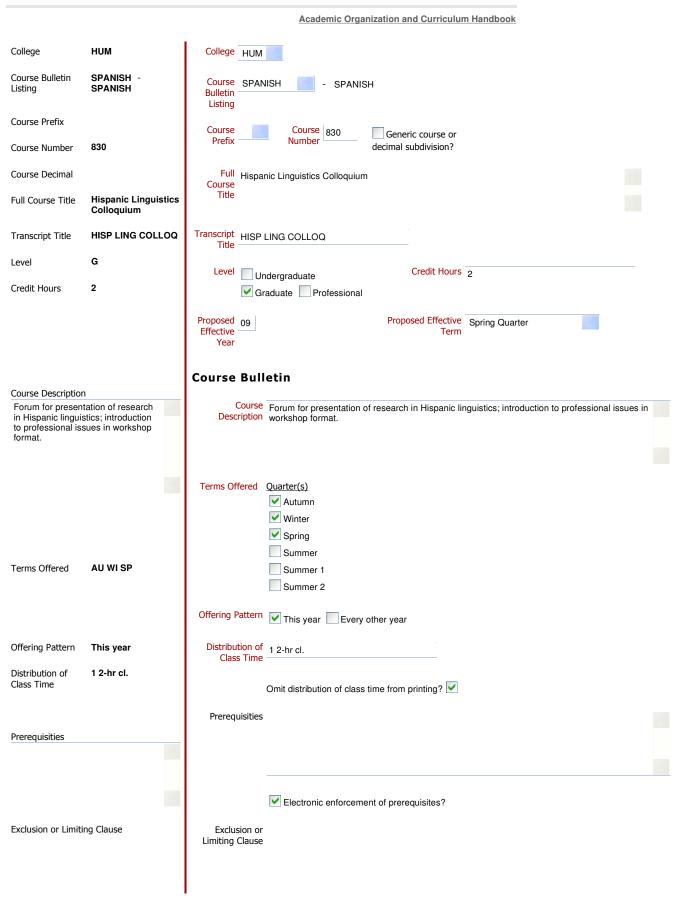

## **Course Change Request**

| Repeatable?                       | Repeatable? Max Repeatable Credit Hours 30                                                                                                                                                                                                                                                                                                                                                      |
|-----------------------------------|-------------------------------------------------------------------------------------------------------------------------------------------------------------------------------------------------------------------------------------------------------------------------------------------------------------------------------------------------------------------------------------------------|
| Max Repeatable 24<br>Credit Hours | Cross Listed?   Course part of a sequence?                                                                                                                                                                                                                                                                                                                                                      |
| Grade Option S                    | Grade Option Letter S/U Progress                                                                                                                                                                                                                                                                                                                                                                |
|                                   | General Course Information Statement                                                                                                                                                                                                                                                                                                                                                            |
| Honors Statement                  | Off Campus/Field Experience?  EM Credit?  Admission Condition Course?  Offered in Distance Learning Format?  Service Learning?                                                                                                                                                                                                                                                                  |
|                                   | General Information  Subject (CIP) Code 160905 Subsidy Level D  If you have questions, please contact Jed Dickhaut @ dickhaut.1@osu.edu.  Expected Section Size 0 Proposed Number of Sections Per Year 0  Course time less than 1 full term or Workshop  Off-campus offering?  Required on Major(s)  Elective within Major(s)  Elective within Minor(s)  Choice of Major(s)  Choice of Minor(s) |