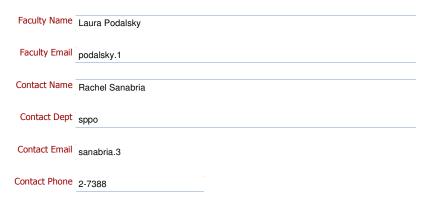

## **Course Contact Information**

Save Validate

THE OHIO STATE UNIVERSITY ■ WWW.0SU.EDU